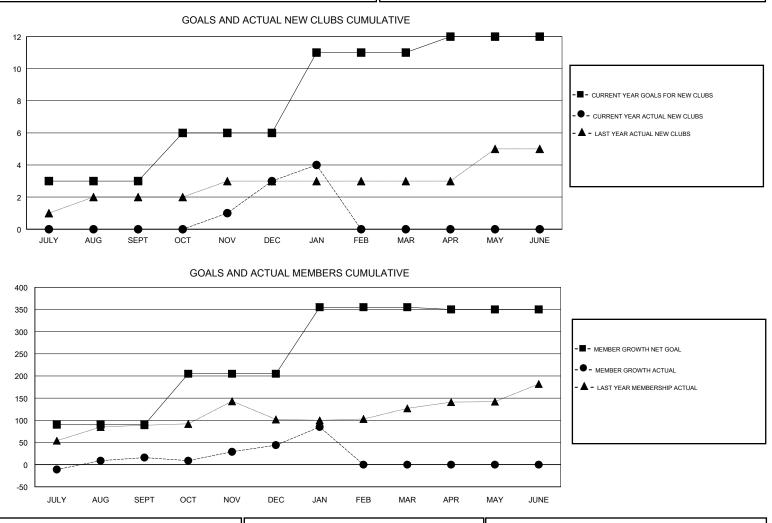

## VASUDEV VALAWALKAR GMT:

| GMT: VASUDEV VALAWALKAR |               |           | LOCATION INDIA |                       |                           | GMT CA                  |                                                    |
|-------------------------|---------------|-----------|----------------|-----------------------|---------------------------|-------------------------|----------------------------------------------------|
|                         | Club          | S         |                | Members               |                           |                         |                                                    |
|                         | RESULTS FOR   | 2017-2018 |                | RESULTS FOR 2017-2018 |                           |                         |                                                    |
| QUARTER                 | NEW CLUB GOAL | NEW CLUBS | DROPPED CLUBS  | QUARTER               | MEMBER GROWTH NET<br>GOAL | MEMBER GROWTH<br>ACTUAL | DROPPED<br>MEMBERS ACTUAL<br>(including transfers) |
| JULY/AUG/SEPT           | 3             | 0         | 0              | JULY/AUG/SEPT         | 90                        | 83                      | 62                                                 |
| OCT/NOV/DEC             | 3             | 3         | 1              | OCT/NOV/DEC           | 115                       | 90                      | 62                                                 |
| JAN/FEB/MAR             | 5             | 1         | 0              | JAN/FEB/MAR           | 150                       | 51                      | 10                                                 |
| APR/MAY/JUNE            | 1             | 0         | 0              | APR/MAY/JUNE          | -5                        | 0                       | 0                                                  |